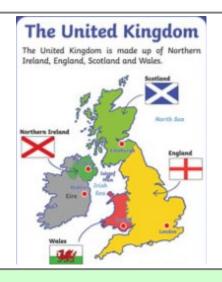

## **Important Facts**

There are 4 countries that make up the United Kingdom: England, Scotland, Wales and Northern Ireland.

The official name of the UK is 'The United Kingdom of Great Britain and Northern Ireland'.

London is the capital of England. Edinburgh is the capital of Scotland.

Belfast is the capital of Northern Ireland. Cardiff is the capital of Wales.

Tobermory is the main town on the island of Mull. Mull is a small island off the coast of Scotland.

The official flag of the UK is the Union Flag, nicknamed the Union Jack.

It was designed to include the English, Scottish, Welsh and Northern Irish flags.

There are several seas surrounding the UK: North Sea, Atlantic Ocean, Irish Sea and The English Channel.