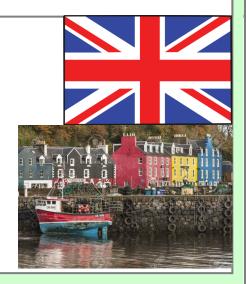

London is the capital of England. Edinburgh is the capital of Scotland.

Belfast is the capital of Northern Ireland. Cardiff is the capital of Wales.

Tobermory is the main town on the island of Mull. Mull is a small island off the coast of Scotland.

The official flag of the UK is the Union Flag, nicknamed the Union Jack.

It was designed to include the English, Scottish, Welsh and Northern Irish flags.

There are several seas surrounding the UK: North Sea, Atlantic Ocean, Irish Sea and The English Channel.