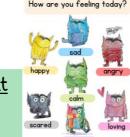

#### We will:

- Continue to understand and follow classroom rules.
- Explore similarities and differences and understand that everyone is unique.
- Describe ourselves in positive terms.
- Learn to negotiate and take steps to solve conflicts.