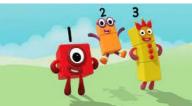

#### We will be:

- Introduce and review numbers 1-5.
- · Represent numbers in different ways (subitising).
- Introduce odd and even numbers.
- Introduce the part-part-whole model to learn number bonds.
- Learn what one more and one less of a number.
- Use fives frames and tens frames to represent numbers.