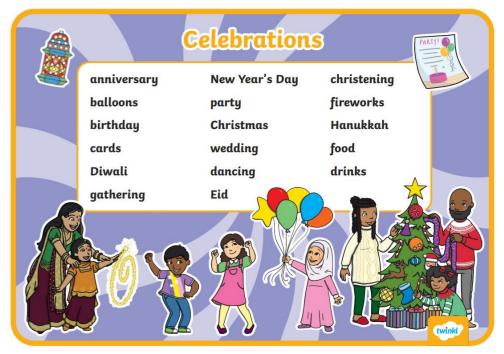

# Reception: Newsletter: Autumn 2: Let's Celebrate!

This half term we will explore different types of celebrations including Birthdays, Christmas, Hanukkah, Diwali, Remembrance Day and Bonfire night.

We will also be celebrating ourselves as individuals, exploring families and diversity, our place in the community, our feelings and emotions.

### We will:

- Explore non-fiction texts linked to Bonfire Night, Diwali, Remembrance Day, Hanukkah and Christmas.
- Continue with daily phonics sessions following the Little Wandle scheme, to develop our early reading skills.
- Engage in a variety of mark making activities to develop our writing skills
- Begin weekly adult-led 1:1 reading.
- Children will continue to bring home a sound book each Friday containing letter formation practise. These are to be returned the following Tuesday.

#### We will:

We will:

Learn about different festival and celebrations that take place around

Learn about diversity by discussing similarities and differences between ourselves and others.