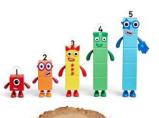

#### We will be:

- Introduce and review numbers 1-5.
- · Represent numbers in different ways (subitising).
- Introduce odd and even numbers.
- Introduce the part-part-whole model to learn number bonds.
- Learn what one more and one less of a number.
- Use fives frames and tens frames to represent numbers.