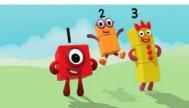

#### We will be:

- Introduce and review numbers 1-5.
- · Represent numbers in different ways (subitising).
- Introduce odd and even numbers.
- Introduce the part-part-whole model to learn number bonds.
- Learn what one more and one less of a number.
- Use fives frames and tens frames to represent numbers.