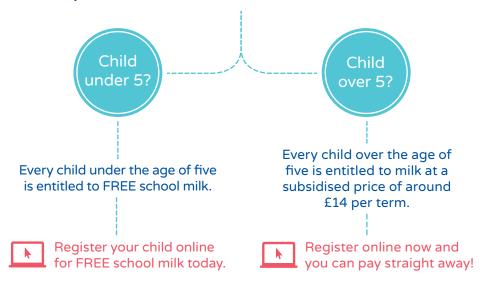

## School milk is available FREE for children under five and around £14 per term for over-fives.

Register today at www.coolmilk.com or complete and return the form below to FREEPOST COOL MILK.

Plea

Please note all fields marked \* are mandatory. Failure to complete all of the mandatory fields may result in your child's school milk provision being delayed. Please use a ballpoint pen and write clearly in black ink using BLOCK CAPITALS.